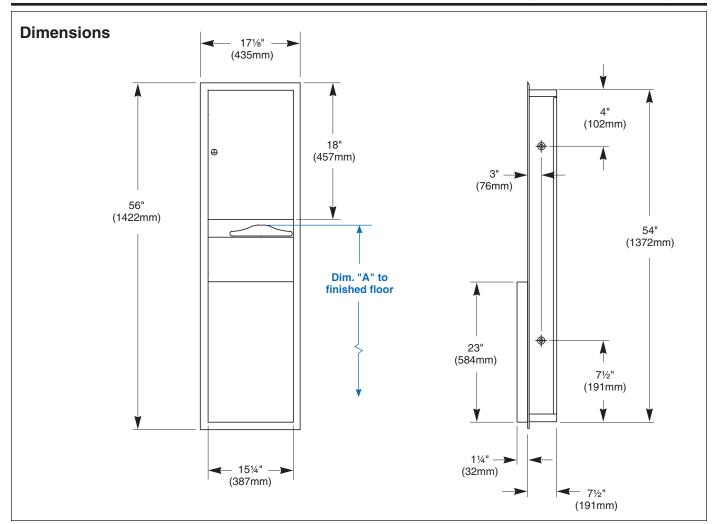

#### Installation

Verify all rough-in dimensions prior to installation. Recessed unit requires rough wall opening 15¾"W x 54½"H x 7½"D (Semi-recessed unit only 3½" deep). Secure to framing with mounting screws (included) at holes provided. Shim at screw points as required. Surface-mounted units must have holes drilled by installer.

Overall dimensions: 171/8"W x 56"H x 83/4"D.

# **ADA Compliant**

- Consult local and national accessibility codes for proper installation guidelines.
- Conformity and compliance to local and national codes is the responsibility of the installer.

| Dim. "A" Key Surface:     | For Dim. "A"                                                                                                                                  | Top of Rough Wall<br>Opening | Bottom of Rough<br>Wall Opening |  |  |  |
|---------------------------|-----------------------------------------------------------------------------------------------------------------------------------------------|------------------------------|---------------------------------|--|--|--|
| Paper towel top of        | 48" (1219mm)                                                                                                                                  | 66¾" (1695mm)                | 12¼" (311mm)                    |  |  |  |
| opening to finished floor | 45" (1143mm)                                                                                                                                  | 63¾" (1619mm)                | 9¼" (235mm)                     |  |  |  |
|                           | 42" (1067mm)                                                                                                                                  | 60¾" (1543mm)                | 6¼" (159mm)                     |  |  |  |
|                           | 40" (1016mm)                                                                                                                                  | 58¾" (1492mm)                | 4¼" (108mm)                     |  |  |  |
| Rough wall opening:       |                                                                                                                                               |                              |                                 |  |  |  |
| Surface Mount:            | urface Mount: No rough opening, see overall dimensions                                                                                        |                              |                                 |  |  |  |
| Recessed:                 | Recessed: 15¾" (401mm) Wide x 54½" (1385mm) High x 7½" (191mm) Deep   Semi-Recessed: 15¾" (401mm) Wide x 54½" (1385mm) High x 3½" (89mm) Deep |                              |                                 |  |  |  |
| Semi-Recessed:            |                                                                                                                                               |                              |                                 |  |  |  |