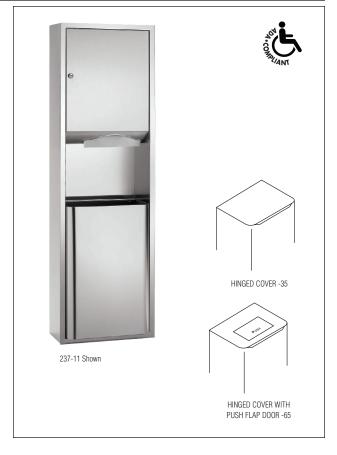

| Model 237 — Recessed           |
|--------------------------------|
| Model 237-10 — Semi-Recessed   |
| (recesses 3½"; projects 4")    |
| Model 237-11 — Surface-Mounted |
| (projects 7½")                 |
|                                |

## **Optional Features**

|  | Suffix                                                                                                                    |     |
|--|---------------------------------------------------------------------------------------------------------------------------|-----|
|  | Hinged Cover                                                                                                              | -35 |
|  | Large Capacity Waste Receptacle — 18 gal.<br>(Projects +4.06125" more than the 12 gal. receptacle)<br>(Not ADA Compliant) | -36 |
|  | Hinged Cover with Push Flap Door                                                                                          | -65 |