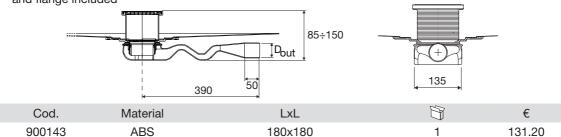

Chrome cover with adaptor for reduced height trap

| Cod.   | Material |   | €    |
|--------|----------|---|------|
| 900142 | ABS      | 1 | 5.18 |

- Snaketrap reduced height trap for shower tray Ø 90 hole
- Horizontal gully in PP with 50 mm diameter outlet
- All olifilo 128x128 grids range suitable
- PVC 1800X1800 carpet with central hole and flange included