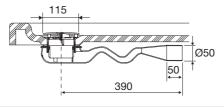

- Snaketrap reduced height trap for shower tray Ø 90 hole
- Horizontal gully in PP with 50 mm diameter outlet
- Complete with chrome cap

| Cod.   | Material | ØU  | Н  |   | €     |
|--------|----------|-----|----|---|-------|
| 900141 | ABS      | 130 | 58 | 5 | 47.91 |

Chrome cover with adaptor for reduced height trap

| Cod.   | Material |   | €    |
|--------|----------|---|------|
| 900142 | ABS      | 1 | 5.18 |

- Snaketrap reduced height trap for shower tray Ø 90 hole
- Horizontal gully in PP with 50 mm diameter outlet
- All olifilo 128x128 grids range suitable
- PVC 1800X1800 carpet with central hole and flange included