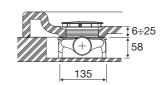

SNAKETRAP allows has a flow 15% greater than other traps on the market.

Furthermore, the brand-new SNAKETRAP, thanks to its height of just 58 mm, allows showers to be installed in renovations where floor height is limited.

- Snaketrap reduced height trap for shower tray Ø 90 hole
- Horizontal gully in PP with 50 mm diameter outlet
- Complete with chrome cap

| Cod.   | Material | ØU  | Н  |   | €     |
|--------|----------|-----|----|---|-------|
| 900141 | ABS      | 130 | 58 | 5 | 47.91 |