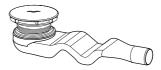

## SNAKETRAP

SNAKETRAP is characterised by three main features: the special double water seal, the high flow rate and a very reduced height.

The DOUBLE HYDRAULIC SEAL guarantees an excellent barrier against the return of foul odours.

SNAKETRAP allows has a flow 15% greater than other traps on the market.

Furthermore, the brand-new SNAKETRAP, thanks to its height of just 58 mm, allows showers to be installed in renovations where floor height is limited.