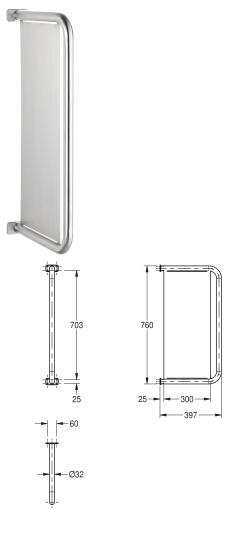

## CMPX560

Urinal divider for wall mounting, stainless steel, surface satin finished, material thickness 1.5 mm, 32 mm pipe diameter, with two stainless steel covers for hidden mounting, included screws and dowels.

| ARTICLE NUMBER     |                                |
|--------------------|--------------------------------|
| 7612210015731      |                                |
|                    |                                |
| TECHNICAL DATA     |                                |
| Material           | stainless steel                |
| Material code      | 1.4301 Chrome Nickel steel V2A |
| Material thickness | 1.50 mm                        |
| Surface finish     | satin finished                 |
| Gross weight       | 4.9 kg                         |
| Net weight         | 4 kg                           |
| Type of mounting   | wall mounting                  |
| Overall width      | 32 mm                          |
| Overall height     | 760 mm                         |
| Overall depth      | 397 mm                         |