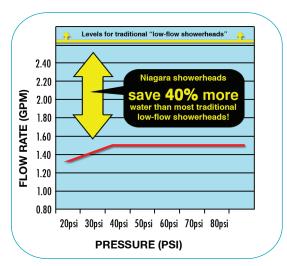

## Earth® Massage Showerhead 1.5 GPM | chrome

These Niagara showerheads are a step beyond "low-flow," ensuring 40% less water use than traditional low-flow showerheads currently on the market.

Item#: N2915CH

## Flow-Compensating Technology guarantees a feeling of great force while using less water!

- Conserves water and saves money while enhancing pressure, performance, appearance and luxury!
- 9-jet turbo massage is adjustable: gentle needle spray to forceful jet
- Consistent flow rate regardless of water pressure
- Saves 40% more energy and water
- Non-removable flow compensator
- Non-aerating spray means less temperature loss with maximum energy savings
- Self-cleaning and maintainence-free
- Installs easily, by hand and without tools
- Corrosion resistant high-impact ABS thermoplastic body
- Meets or exceeds ANSI specifications
- 10-year warranty