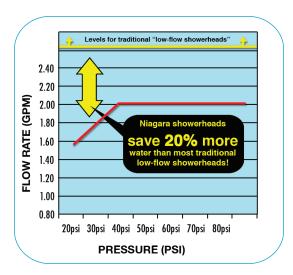

## Earth® Massage Showerhead 2.0 GPM | chrome

These Niagara showerheads are a step beyond "low-flow," ensuring 20% less water use than traditional low-flow showerheads currently on the market.

Item#: N2920CH

## Flow-Compensating Technology guarantees a feeling of great force while using less water!

- Conserves water and saves money while enhancing pressure, performance, appearance and luxury!
- 9-jet turbo massage is adjustable: gentle needle spray to forceful jet
- Consistent flow rate regardless of water pressure
- Saves 20% more energy and water
- Non-removable flow compensator
- Non-aerating spray means less temperature loss with maximum energy savings
- Self-cleaning and maintainence-free
- Installs easily, by hand and without tools
- Corrosion resistant high-impact ABS thermoplastic body
- Meets or exceeds ANSI specifications
- 10-year warranty