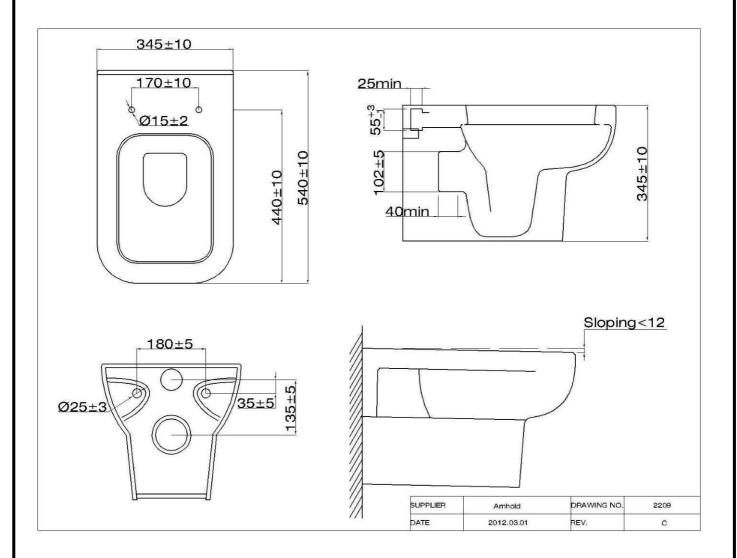

#### PRODUCT DIAGRAM

# **PRODUCTION SPECIFICATION**

Description : Wall hung P-trap toilet

Code : WC-2209-000

: Vitreous China comply to SABS 497 Materials

Size : 540(L)X345(W)X345(H) mm

Color : White

**PCOBRA** 24X10mm (grey) Logo